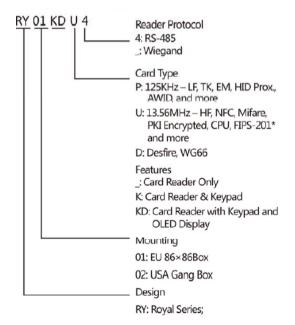

d has an exceptionally long life due to no moving parts. The unit resists the elements such as glue, oil, rain, ice, snow. Ideal for hospitals, industrial and commercial application.

This dual-application product has advanced reader features for wide compatibility with different controller types including multiple RFID card transmission formats. LED & Buzzer control.

## **Specifications**

- Modulation: ASK at 125 kHz
- Technology: LF, TK, EM, AWID, HID Prox. and more
- Maximum read range\*: 100mm (4.00in.)
- Compatible cards: EM4100,HID1386,KKID
- Output: RS485
- Operating Voltage: 7-12VDC
- Operating Current: ≤80mA
- Standby Current:≤50mA
- Working Temperature: -20°C to 65°C (-4°F to 150°F)
- Operating Humidity: 0 to 95%
- Dimensions: 91mm L x 91mm W x 30mm D

## **Model Definition**