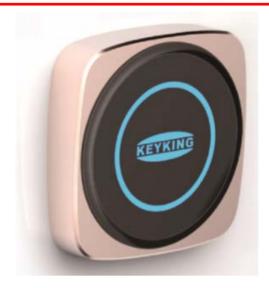

**RY01P-4** ( Proximity Reader)

## Description

This superior quality Proximity reader is rugged, weather-resistant and attractive in design. Blue backlit LED assist operation in low or no light conditions. With the internal sounder, RY01P-4 provides superior accessibility.

RY01P-4 can be easily disinfected in areas where hygiene is important, and has an exceptionally long life due to no moving parts. The unit resists the elements such as glue, oil, rain, ice, snow. Ideal for hospitals, industrial and commercial application.